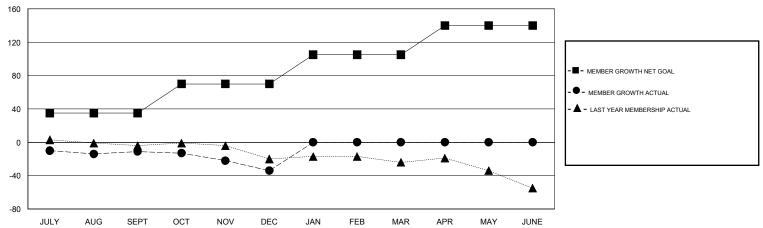

## GOALS AND ACTUAL MEMBERS CUMULATIVE

| DROPPED CLUBS: 0  DROPPED MEMBERS |    | 14 CLUBS OF 47 ADDED 1 OR MORE NEW MEMBERS | GENDER DISTR<br>MALE<br>FEMALE  | 693 (63.52%)<br>398 (36.48%) |     |
|-----------------------------------|----|--------------------------------------------|---------------------------------|------------------------------|-----|
| DECEASED                          | 10 | CHOCHEDE FOR CHMILLATIVE                   | TOTAL FAMILY UNIT MEMBERS       |                              | 124 |
| CLUB CANCELLED                    | 0  | CLICK HERE FOR CUMULATIVE  MEMBERSHIP DATA | FAMILY MEMBERS PAYING HALF DUES |                              | 63  |
| OTHER                             | 43 |                                            |                                 |                              |     |
| TOTAL                             | 53 |                                            |                                 |                              |     |